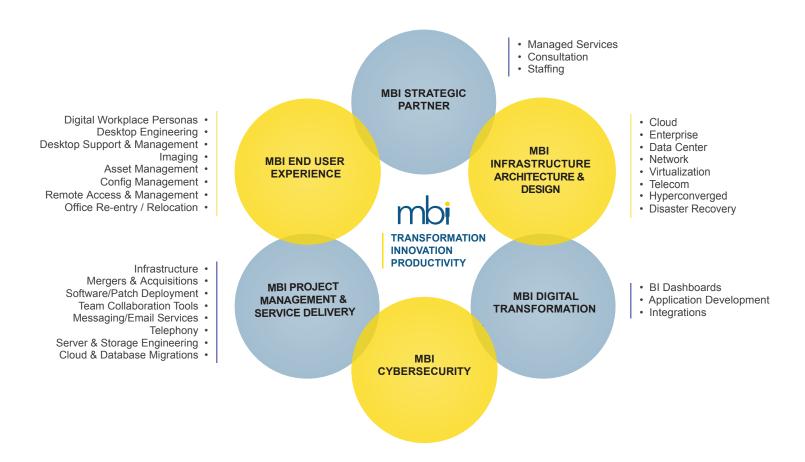

#### MBI Business Systems Management Model

MBI is thrilled to continue a tradition of excellence as we embark on your journey to digital advancement.

## VALUE CORE AREAS OF FOCUS

Our innovation solutions span across 4 core areas of focus:

- Transform Service Delivery
- Digital Innovation Through IT Automation
- Enhance End User Experience
- People Capacity Management